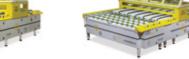

## MRC-2350-CI Glass Painting Machine:

Economic, even-coverage, easy to use and maintain.

## **MRC-2850-M** Modular Glass Painting Machine:

The modular version of our flagship MRC-2350-CI, for larger, heavier and wider projects.

## **GD-7000** Glass Drying Machine:

A powerful glass drying machine, either as standalone or interfaced with the M.R.C-2350-CI/M.R.C-2850-M.

#### **Lift Master:**

Innovative vertical glass accumulator, compatible with all of our machines, as well as any traditional horizontal conveyor machinery in all industries.

M.R.C-2350-CI

M.R.C-2850-M

GD-7000