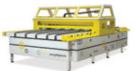

## MRC-2350-CI Glass Painting Machine:

Economic, even-coverage, easy to use and maintain.

## **MRC-2850-M** Modular Glass Painting Machine:

The modular version of our flagship MRC-2350-CI, for larger, heavier and wider projects.

## **GD-7000** Glass Drying Machine:

A powerful glass drying machine, either as standalone or interfaced with the M.R.C-2350-CI/M.R.C-2850-M.

#### **Lift Master:**

Innovative vertical glass accumulator, compatible with all of our machines, as well as any traditional horizontal conveyor machinery in all industries.

M.R.C-2350-CI

M.R.C-2850-M

GD-7000