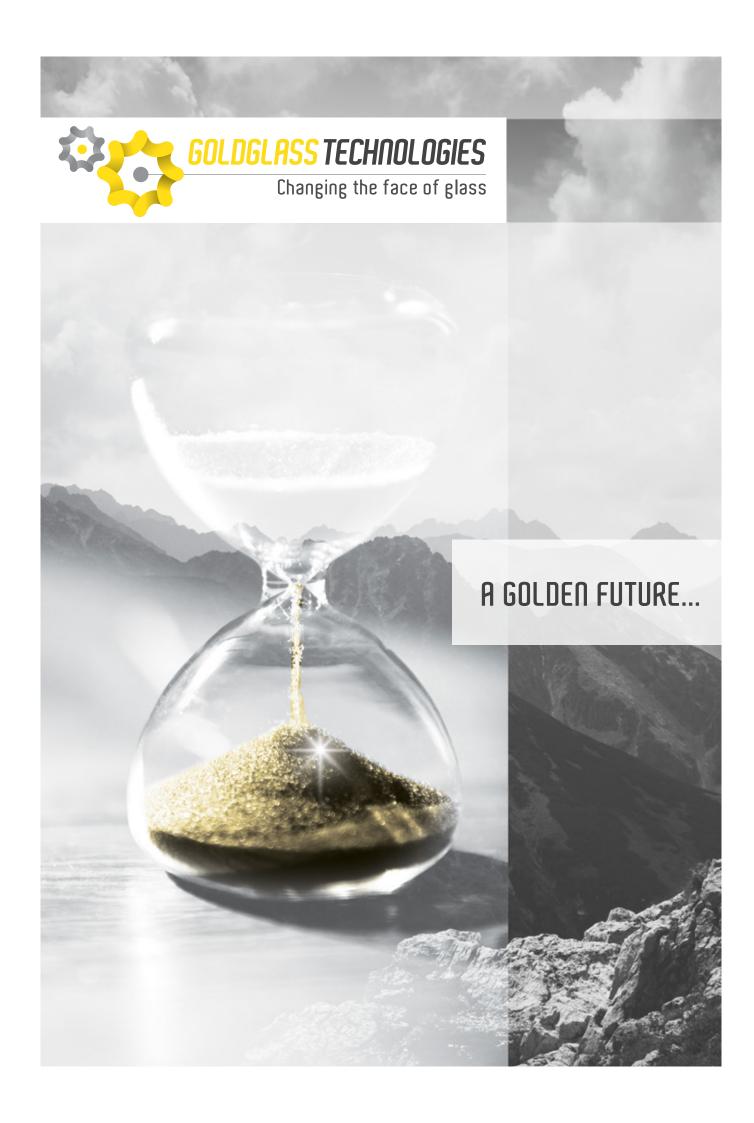

## MRC-2350-CI Glass Painting Machine:

Economic, even-coverage, easy to use and maintain.

## **MRC-2850-M** Modular Glass Painting Machine:

The modular version of our flagship MRC-2350-CI, for larger, heavier and wider projects.

## **GD-7000** Glass Drying Machine:

A powerful glass drying machine, either as standalone or interfaced with the M.R.C-2350-CI/M.R.C-2850-M.

#### **Lift Master:**

Innovative vertical glass accumulator, compatible with all of our machines, as well as any traditional horizontal conveyor machinery in all industries.

M.R.C-2350-CI

M.R.C-2850-M

GD-7000